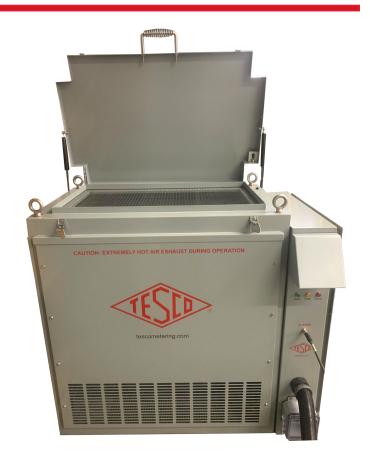

## **PL4150**

TESCO is excited to unveil the PL4150 DC Programmable Load Box, the first piece of equipment engineered for comprehensive field testing of DC electric vehicle chargers, including the latest DC fast chargers. Building on the success of the previous PL4000 model, this upgraded version offers enhanced capability for DC testing.

The PL4150 can dissipate up to 150 kW, making it an essential asset for testing DC fast chargers up to 350A, ensuring they meet required specifications and performance standards.

Constructed with a focus on reliability and user-friendliness, the PL4150 upholds TESCO's commitment to quality and durability. It incorporates cutting-edge technology and innovative features, designed to facilitate the efficient testing and validation of DC electric vehicle chargers.

## **Specifications**

- ♦ Two modes / ranges of operation
  - 400V range:
    - Voltage: 350V 450V
    - Current: 20A 350A
  - 800V range:
    - Voltage: 700V 900V
    - Current: 20A 180A
- ♦ Operating temperature: 0°F to 122°F
  - (-17°C to 50°C)
- ♦ Continuous operation at max power
- ♦ Also works with the T4000 (limited capacity)
- Designed to be mounted in the back of a pickup truck