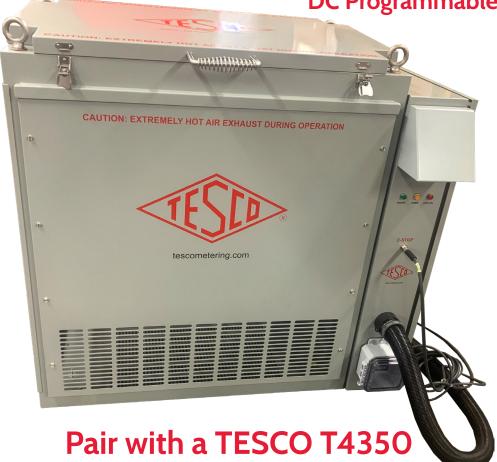

## Electric Vehicle Supply Equipment

Catalog No.

**PL4150** 

**DC Programmable Load Box** 

to Test DC Fast Chargers

## **PL4150**

TESCO is excited to unveil the PL4150 DC Programmable Load Box, the first piece of equipment engineered for comprehensive field testing of DC electric vehicle chargers, including the latest DC fast chargers. Building on the success of the previous PL4000 model, this upgraded version offers enhanced capability for DC testing.

The PL4150 can dissipate up to 150 kW, making it an essential asset for testing DC fast chargers up to 350A, ensuring they meet required specifications and performance standards.

Constructed with a focus on reliability and user-friendliness, the PL4150 upholds TESCO's commitment to quality and durability. It incorporates cutting-edge technology and innovative features, designed to facilitate the efficient testing and validation of DC electric vehicle chargers.

Choose the PL4150 DC Programmable Load Box for a reliable and high-performing solution tailored to meet the demands of modern DC charger testing. Trust TESCO to enhance your testing capabilities with precision and ease.

## **Specifications**

- ♦ Two modes / ranges of operation
  - 400V range:
    - Voltage: 350V 450V
    - Current: 20A 350A
  - 800V range:
    - Voltage: 700V 900V
    - Current: 20A 180A
- ♦ Operating temperature: 0°F to 122°F
  - (-17°C to 50°C)
- ♦ Continuous operation at max power
- ♦ Also works with the T4000 (limited capacity)
- Designed to be mounted in the back of a pickup truck