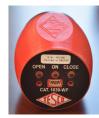

## Catalog No.

## 1038

Cat. 1037-STND and 1037-DTS Optical Pick-Up for performing meter testing

operate the meter disconnect through the optical probe without any external software.

**TESCO METERING** 