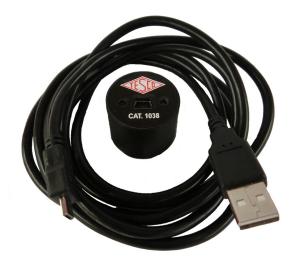

## **Optical Probe**

**TESCO's Optical Probe** provides easy, two-way communication between a PC and a meter.

**COST EFFICIENT:** TESCO's Optical Probe is an affordable way to program and read meters.

**DEPENDABLE:** TESCO has supplied the utility industry for more than 100 years.

EASY TO USE: To operate, simply attach it to a meter and plug the USB cable into your PC and communications with the meter vendor's software can begin. Red and green LEDs indicate communications to and from the meter.

- Robust and durable
- Portable and convenient with a USB interface
- Two-way communication to the meter
- Program and read meter settings

TESCO offers these other products for all your meter communications needs: