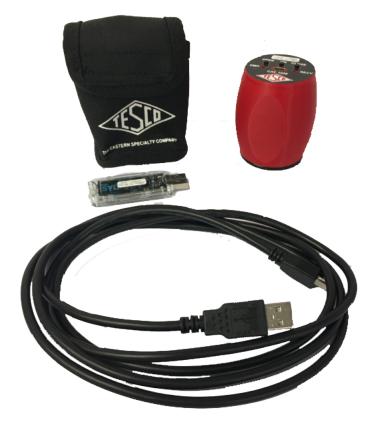

### Safety Disconnect and Wireless Probe

Tired of taking multiple trips from the work truck to the meter site? TESCO's Safety Disconnect and Wireless Probe allows you to program meters from the convenience of your work truck.

TESCO's Wireless Optical Probe provides easy, twoway communication between a PC and meter with wireless convenience up to 1200 ft.

COST EFFICIENT: TESCO's Wireless Optical Probe is an affordable way to program and read meters.

EASY TO USE: To operate, simply attach it to a meter and communications with the meter vendor's software can begin. An RF Wireless dongle plugs into USB port on a computer and is paired to the probe. Red and green LEDs indicate communications to and from the meter.

CONVENIENT: Program meters from the convenience of your work truck within 1,200 ft.

**TESCO METERING** 

925 Canal Street, Bristol, PA 19007 • ph: 215.228.0500 • tescometering.com

Safety