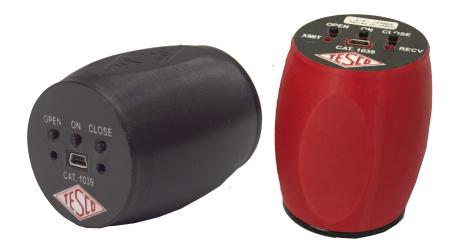

EASY TO USE: To operate, simply attach it to a meter and communications with the meter vendor's software can begin. An RF Wireless dongle plugs into USB port on a computer and is paired to the probe. Red and green LEDs indicate communications to and from the meter.

#### Features:

- Communicate wirelessly to probe from any PC up to 1200feet away
- 2.4 GHz radio frequency transmitter/receiver
- Robust and durable
- Portable and convenient
- USB interface

- Two-way communication to the meter
- Program and read meter settings
- FCC and IC approved communication
- Not compatible with any meter that will not accept standard ANSI C12.18 optical port communications or has third party circuitry that prohibits optical port usage. Check with your TESCO rep for more details.