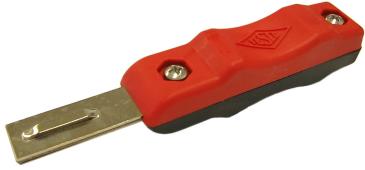

## Catalog No.

1077

**Test Plug** 

TESCO has newly redesigned our Test Plug for use with all test switch current test jacks, making testing quicker, safer and more accurate. Frequently used for in-service CT burden testing, and current injection when testing watt-hour meters, the Test Plug eliminates the possibility of opening current transformer secondaries. It's compact and polarized with convenient terminals for fastening leads. The Test Plug may also be used as an insulating plug

- 20 Amp Rating (with appropriate leads)
- Contour Molded Housing (for ease of use with insulated gloves)
- · Works with most test switches and jacks

**TESCO METERING** 