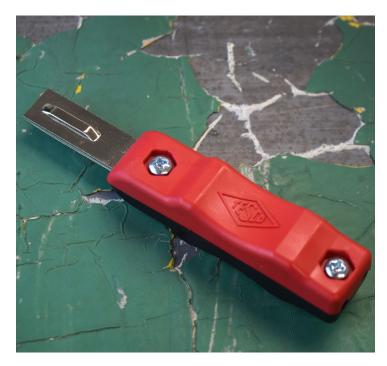

## Catalog No.

1077

**Test Plug** 

TESCO has newly redesigned our Test Plug for use with all test switch current test jacks, making testing quicker, safer and more accurate. Frequently used for in-service CT burden testing, and current injection when testing watt-hour meters, the Test Plug eliminates the possibility of opening current transformer secondaries. It's compact and polarized with convenient terminals for fastening leads. The Test Plug may also be used as an insulating plug

- 20 Amp Rating (with appropriate leads)
- Contour Molded Housing (for ease of use with insulated gloves)
- · Works with most test switches and jacks

**TESCO METERING** 