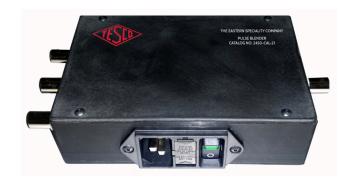

If you don't have RD-30, you can use the TESCO Pulse Blender (Catalog No. 2450-CAL-21) to combine three RD-2X reference standards into one output