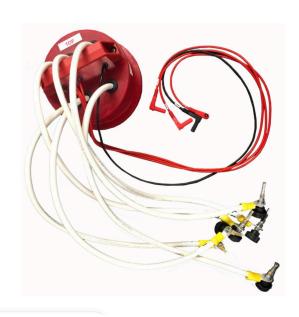

#### **USE**

The MTB Calibration Adapter is a socket adapter that's designed to bring phase A, B, and C current and potentials of a TESCO Multi-Position Test Board to an external RD-30 reference standard for calibration of the Test Board.

### **FEATURES**

- Safety terminals on cover to protect current and potential wires
- Sturdy handle for easy insertion and removal

MTB CALIBRATION ADAPATER CAT. NO. 2450-CAL-30