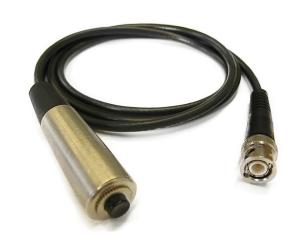

## The TESCO Catalog No. 995A Test Click Switch

helps simplify your testing needs and makes a great accessory to the TESCO Field Test Kit line. The 995A is a normally closed push button switch. This switch connects directly to the input BNC of any TESCO or RD/RM standard. The switch housing is stainless steel and built with the TESCO tradition of durability and ruggedness for the field.

The standard switch is available 4ft. in length. Custom lengths are available as well.

## **Features**

- 995A-4 (standard switch)
- 995A-C (the "C" is your custom length in feet)