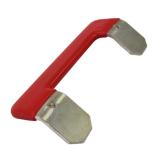

## **Load-to-Line Jumpers**

TESCO's Load-to-Line Jumpers (Cat. 200) allows the utility to perform meter maintenance without interruption of service to the downstream occupant. TESCO Jumpers are rated for 200 amps continuous duty and are made from a durable 1/8 thick tin plated copper with a durable insulating material covering everything except the blades.

- Rating: 200/320 Amps continuous duty
- Material: Tin plated copper with an insulated cover
- Packaged: 2 per package

## **Variations**

The TESCO Load-to-Line Jumpers are available in four different configurations:

- Catalog No. 200: Standard 200 Amp
- Catalog No. 200-LP: Low-Profile 200 Amp
- Catalog No. 200-3: Standard 320 Amp
- Catalog No. 200-3LP: Low-Profile 320 Amp