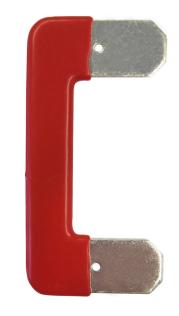

## **Load-to-Line Jumpers**

TESCO's Load-to-Line Jumpers (Cat. 200) allows the utility to perform meter maintenance without interruption of service to the downstream occupant. TESCO Jumpers are rated for 200 amps continuous duty and are made from a durable 1/8 thick tin plated copper with a durable insulating material covering everything except the blades.

- Rating: 200/320 Amps continuous duty
- Material: Tin plated copper with an insulated cover
- Packaged: 2 per package

## **Variations**

The TESCO Load-to-Line Jumpers are available in four different configurations:

- Catalog No. 200: Standard 200 Amp
- Catalog No. 200-LP: Low-Profile 200 Amp
- Catalog No. 200-3: Standard 320 Amp
- Catalog No. 200-3LP: Low-Profile 320 Amp