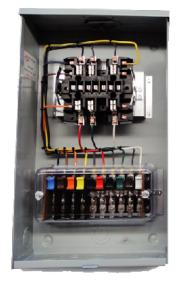

# **TESCO'S Transformer-Rated Pre-Wired Meter**

**Enclosures** are designed for use in commercial and industrial metering installations where voltage ratings of 480 and above are required.

- Enclosures available with either ring or ring-less, single-piece, or two-piece covers
- Can be pre-wired between the test switch and socket to meet your exact specifications
- UL Listed

#### Meter Sockets:

• 4, 5, 6, 8, 10, 11, 13, and 15 terminal sockets available.

### **Test Switches:**

 4 through 10 pole configurations available, built to customer specifications for layout, connector options and handle color coding. Available in either plated or un-plated material. Rated to 600 Amps. Available with and without clear or black Lexan covers.

# **Ground Stud:**

Pem-type stud with lock washer and hex nut.

#### Wiring:

• To customer specifications.

**TESCO METERING** 