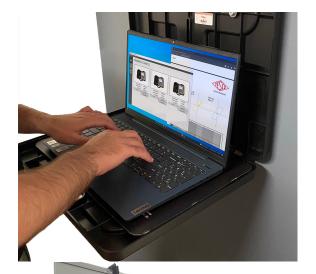

## **UtiliShelf**

**TESCO's UtiliShelf® (Cat. 1063)** allows you to create a quick and easy multi-use work station and writing table at a site. The UtiliShelf® is magnetic and will attach to any metal object (16 gauge or thicker for full magnet strength). No more worrying about where you'll be setting up your test equipment or laptop in the field!

The Cat. 1063 also includes UtiliHooks®. While out in the field, you may come across situations where you will not be able to find a metal surface to attach your UtiliShelf®. With UtiliHooks® you no longer need to worry about that scenario! These hooks attach to the back of the UtiliShelf® and can be hung from aluminum substation panel doors at cell towers as well as CT box panels and non-metallic panels.

Weight: 4.5 lbs.Material: PC/ABS

Dimensions: 17" x 14" x 2"

Hooks: 21" tall

- Magnetic: Three nickel-backed single directional cup magnets with rubber protectors to protect surfaces and prevent scratching
- Must be used on a metal object that is 16 gauge or thicker for full magnet strength.